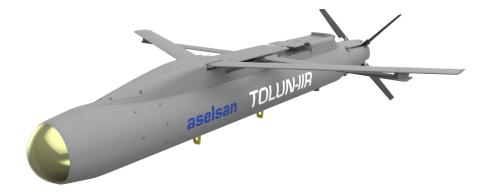

## TOLUN IMAGING INFRARED SEEKER

TOLUN-IIR is a GPS/INS/IIR guided gliding munition, which has the capability of lock on stationary and moving targets, aim-point selection and target update. TOLUN-IIR seeker provides high resolution video to the operator for the selection of the target in day and night operations.

#### **Main Spesifications**

- For Day/Night Operations
- Lock on After Launch
- · Target Selection and Aim-Point Update Capability
- Lock on Moving Targets

### **Technical Specifications**

- Uncooled Infrared Detector with High Resolution
- Wide Field of View (FOV)
- Wide Field of Regard (FOR)
- Stabilized IIR Seeker Imaging
- Performance Under High Speed and Acceleration
- Athermalized Optics
- · Robust, Innovative Target Acquisition and Tracking