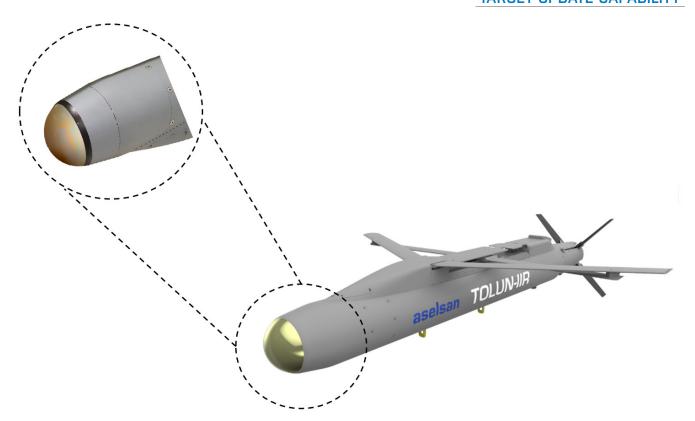

## TOLUN IMAGING INFRARED SEEKER

TOLUN-IIR is a GPS/INS/IIR guided gliding munition, which has the capability of lock on stationary and moving targets, aim-point selection and target update. TOLUN-IIR seeker provides high resolution video to the operator for the selection of the target in day and night operations.

#### **Main Spesifications**

- For Day/Night Operations
- Lock on After Launch
- · Target Selection and Aim-Point Update Capability
- Lock on Moving Targets

### **Technical Specifications**

- Uncooled Infrared Detector with High Resolution
- Wide Field of View (FOV)
- Wide Field of Regard (FOR)
- Stabilized IIR Seeker Imaging
- Performance Under High Speed and Acceleration
- Athermalized Optics
- · Robust, Innovative Target Acquisition and Tracking