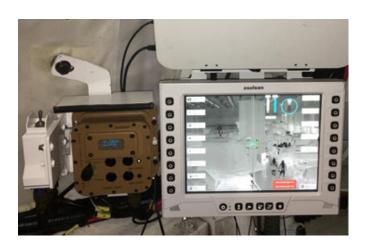

TEPES integrated MBTs and other armored vehicles can detect foe forces without being seen (see-before-seen). In this providing operational and tactical effectiveness in the battlefield environment.

The capabilities of the system such as motion detection, target tracking, sectoral screening, interoperability with other systems (laser warning system, RWS), detection of target coordinate, video/image recording enhance the survivability of MBTs and armored vehicles to the maximum extent.

#### System Specifications

- Precise Stabilized Stabilized Laying
- Thermal and Color Day TV Cameras
- Thermal Camera : 3-5um, cooled, 640x512
- Laser Range Finder: Eye Safe, range: 100-20,000m
- Automatic Target Tracking
- Land and Air Targets Observation and Detection with the Capability of Vision Sight in the Azimuth nx360°, in the Elevation  $-10^\circ$ ; + 60°
- Mast Extended Height: 2.5 m, Retracted Height: 0.7 m, Payload Capacity: 150 kg
- Target Coordinate Detection with INS Integration (optional)