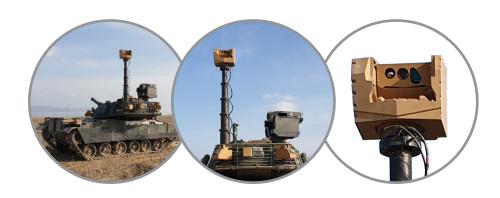

#### TELESCOPIC PERISCOPE SYSTEM

Telescopic Periscope System is a surveillance system for usage behind the defilade that provides long-distance surveillance for personnel in protected platform (MBTs and other armored vehicles).

Telescopic Periscope System has a modular structure which allows usage in military bases in addition to MBTs and armored vehicles.