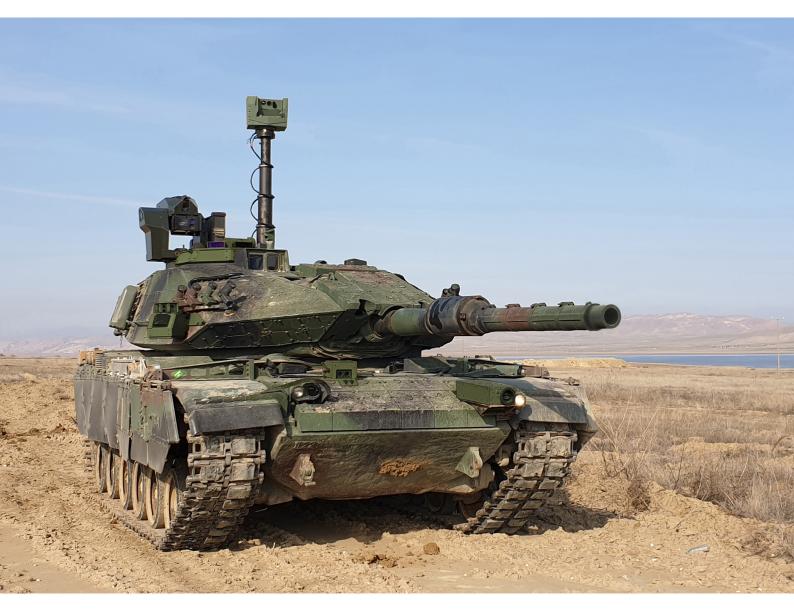

#### TELESCOPIC PERISCOPE SYSTEM

Telescopic Periscope System is a surveillance system for usage behind the defilade that provides long-distance surveillance for personnel in protected platform (MBTs and other armored vehicles).

TEPES integrated MBTs and other armored vehicles can detect foe forces without being seen (see-before-seen). In this providing operational and tactical effectiveness in the battlefield environment.

The capabilities of the system such as motion detection, target tracking, sectoral screening, interoperability with other systems (laser warning system, RWS), detection of target coordinate, video/image recording enhance the survivability of MBTs and armored vehicles to the maximum extent.

Telescopic Periscope System has a modular structure which allows usage in military bases in addition to MBTs and armored vehicles.