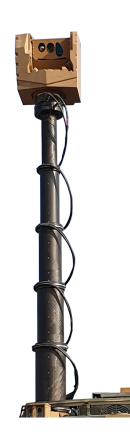

#### System Specifications

- Precise Stabilized Stabilized Laying
- Thermal and Color Day TV Cameras
- Thermal Camera : 3-5um, cooled, 640x512
- Laser Range Finder: Eye Safe, range: 100-20,000m
- Automatic Target Tracking
- Land and Air Targets Observation and Detection with the Capability of Vision Sight in the Azimuth nx360°, in the Elevation  $-10^\circ$ ; + 60°
- Mast Extended Height: 2.5 m, Retracted Height: 0.7 m, Payload Capacity: 150 kg
- Target Coordinate Detection with INS Integration (optional)