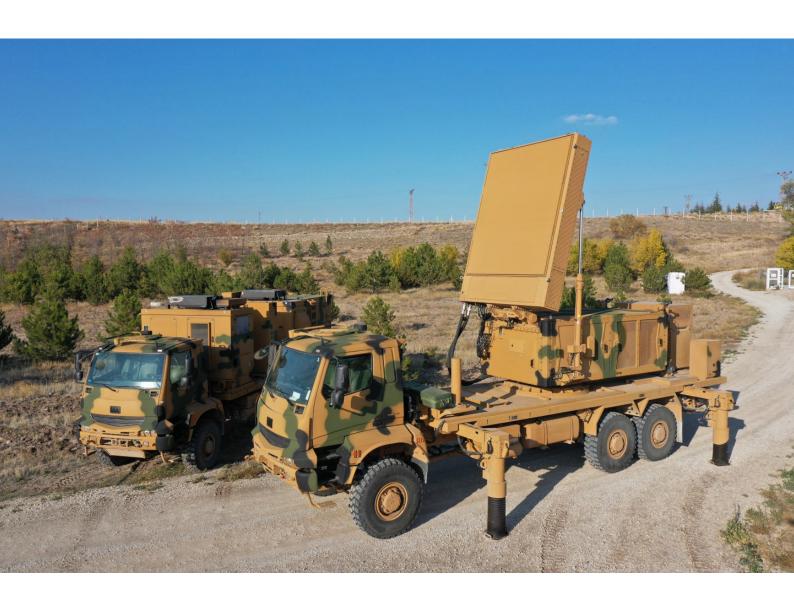

### WEAPON LOCATING RADAR

ASELSAN Weapon Locating Radar detects enemy mortars, artilleries and rocket launchers. System accurately calculates point of impact and point of origin of these threats by using state of the art technology.

The location of the enemy weapon is transferred to the Command and Control Center in order to aid elimination of enemy troops. System is also capable of tracking friendly fire, calculating the impact point and providing automatic correction parameters for more precise firing.

#### **General Features**

- Detection and precise launch/impact position estimation of mortar, artillery and rocket launchers
- Friendly fire adjustment
- Active electronic scanning in azimuth and elevation
- Terrain following capability
- Fast and easy deployment
- Integration with Command and Control Systems,
- Local or remote control options,
- Transportable with A400M,
- Operated by a crew of 2 personnel,
- User defined alarm and friendly zones,
- Modular design,
- High MTBF,
- Advanced BIT capacity,
- Continuous operation (7/24)