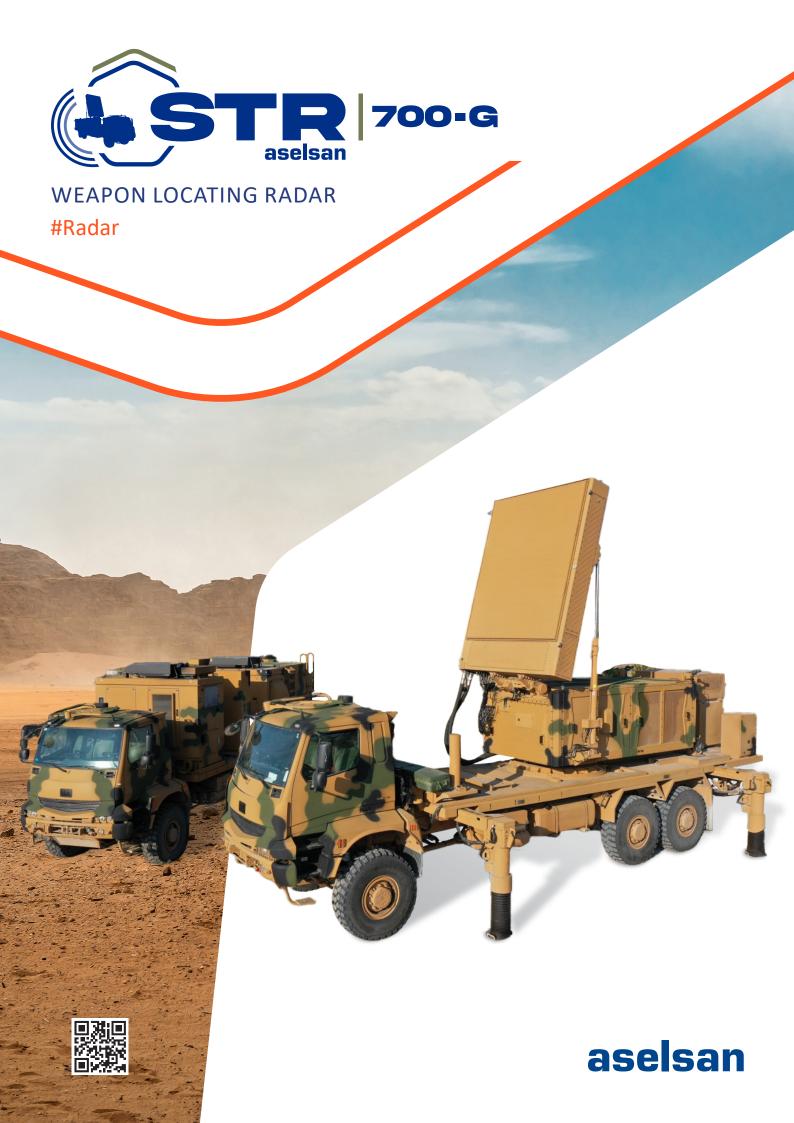

## WEAPON LOCATING RADAR

ASELSAN Weapon Locating Radar detects enemy mortars, artilleries and rockets. System accurately calculates point of impact and point of origin of these threats by using state of the art technology.

The location of the enemy weapon is transferred to the Command and Control Center in order to aid elimination of enemy troops. System is also capable of tracking friendly fire, calculating the impact point and providing automatic correction parameters for more precise firing.

## **General Features**

- Detection of Mortar, Artillery and Rocket
- Precise Estimation of the Point of Origin and the Point of Impact of the Mortar, Artillery and Rocket Systems
- Friendly Fire Adjustment
- Active Electronic Scanning in Azimuth and Elevation
- Terrain Following Capability
- Fast and Easy Deployment
- Integration with Command and Control Systems
- Local or Remote Control Options
- Transportable with A400M
- Operated by a Crew of 2 Personnel
- User Defined Alarm and Friendly Zones
- Modular Design
- High MTBF
- Advanced BIT Capacity
- Continuous Operation (7/24)