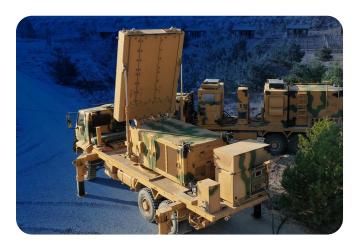

## WEAPON LOCATING RADAR

ASELSAN Weapon Locating Radar detects enemy mortars, artilleries and rockets. System accurately calculates point of impact and point of origin of these threats by using state of the art technology.

The location of the enemy weapon is transferred to the Command and Control Center in order to aid elimination of enemy troops. System is also capable of tracking friendly fire, calculating the impact point and providing automatic correction parameters for more precise firing.

## **General Features**

- Detection of Mortar, Artillery and Rocket
- Precise Estimation of the Point of Origin and the Point of Impact of the Mortar, Artillery and Rocket Systems
- Friendly Fire Adjustment
- Active Electronic Scanning in Azimuth and Elevation
- Terrain Following Capability
- Fast and Easy Deployment
- Integration with Command and Control Systems
- Local or Remote Control Options
- Transportable with A400M
- Operated by a Crew of 2 Personnel
- User Defined Alarm and Friendly Zones
- Modular Design
- High MTBF
- Advanced BIT Capacity
- Continuous Operation (7/24)