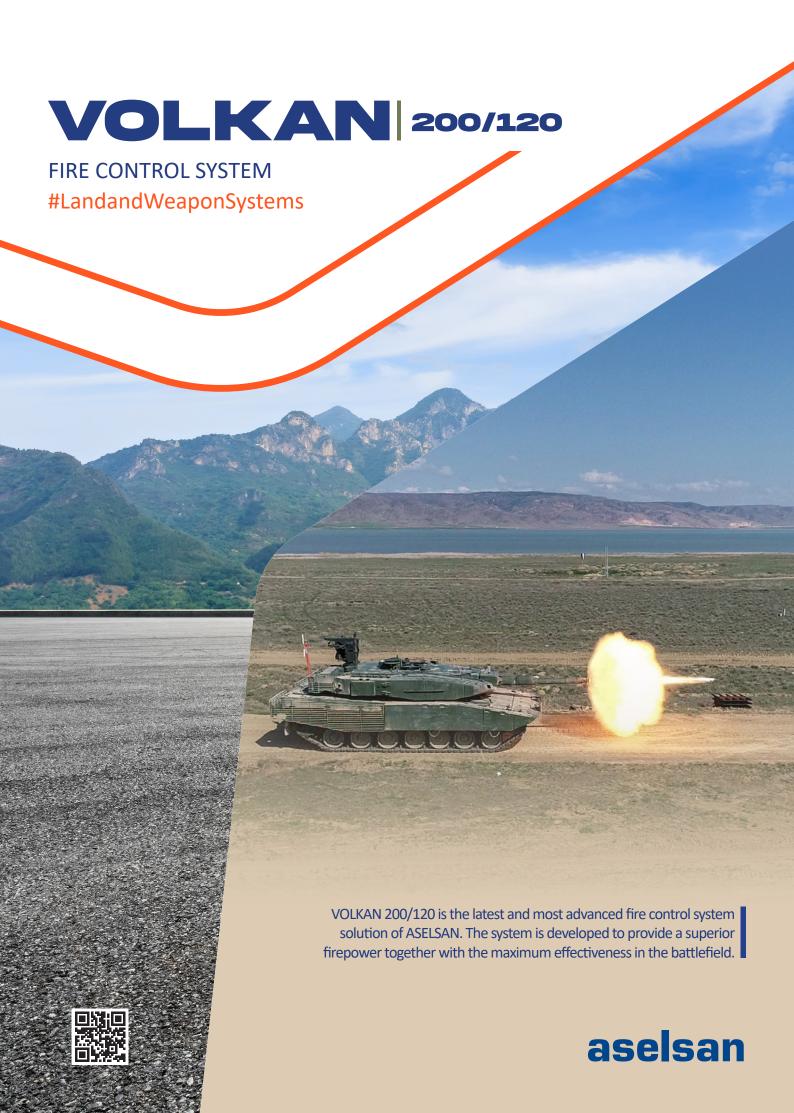

# VOLKAN 200/120

## FIRE CONTROL SYSTEM

### VOLKAN 200/120 Fire Control System's Units

- Gunner's Periscope
- Commander's Periscope
- Fire Control Computer
- Crew Terminals
- Electrical Gun & Turret Drive Units
- Ethernet Switch
- Control Panels
- Control Handles
- Meteorological Sensor
- Ammunition Temperature Sensor
- Inertial Navigation Unit
- Muzzle Reference Unit

### Superiority Features of VOLKAN 200/120

- High first shot hit probability
- Engage the target with high accuracy during day and night conditions
- Artificial intelligence functions
- Next generation processors and advanced processing operations
- Next generation sensors and algorithms
- Advanced user interfaces
- Open system architecture for future improvements
- Additional MBT capabilities through integration with