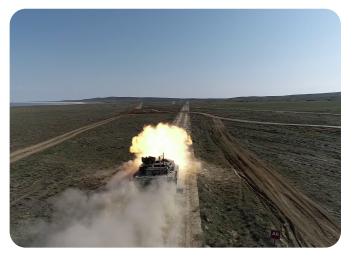

M

### VOLKAN 200/120 Fire Control System's Units

- Gunner's Periscope
- Commander's Periscope
- Fire Control Computer
- Crew Terminals
- Electrical Gun & Turret Drive Units
- Ethernet Switch
- Control Panels
- Control Handles
- Meteorological Sensor
- Ammunition Temperature Sensor
- Inertial Navigation Unit
- Muzzle Reference Unit

### Superiority Features of VOLKAN 200/120

- High first shot hit probability
- Engage the target with high accuracy during day and night conditions
- Artificial intelligence functions
- Next generation processors and advanced processing operations
- Next generation sensors and algorithms
- Advanced user interfaces
- Open system architecture for future improvements
- Additional MBT capabilities through integration with other tank systems
- High local content