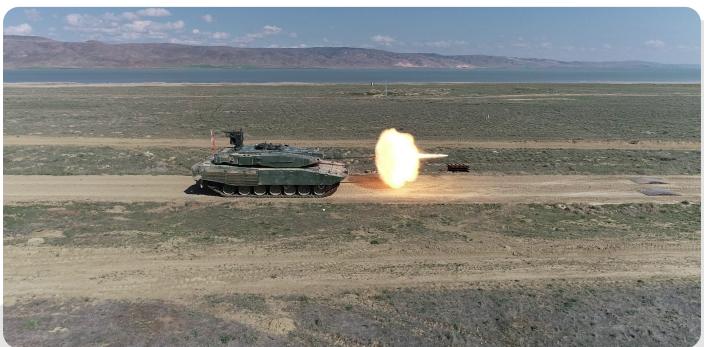

### VOLKAN 200/120 Fire Control System's Units

- Gunner's Periscope
- Commander's Periscope
- Fire Control Computer
- Crew Terminals
- Electrical Gun & Turret Drive Units
- Ethernet Switch
- Control Panels
- Control Handles
- Meteorological Sensor
- Ammunition Temperature Sensor
- Inertial Navigation Unit
- Muzzle Reference Unit

### Superiority Features of VOLKAN 200/120

- High first shot hit probability
- Engage the target with high accuracy during day and night conditions
- Artificial intelligence functions
- Next generation processors and advanced processing operations
- Next generation sensors and algorithms
- Advanced user interfaces
- Open system architecture for future improvements
- Additional MBT capabilities through integration with other tank systems
- High local content