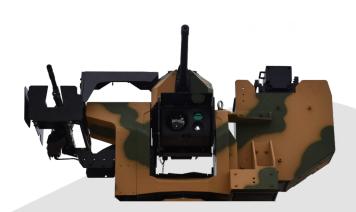

# STABILIZED ADVANCED REMOTE WEAPON PLATFORM

SARP 120 is an extension of the existing SARP system. 7.62mm machine gun, 12.7mm machine gun or 40mm automatic grenade launcher can be integrated to it as a main gun, whereas 7.62mm machine gun can also be integrated to it as a secondary gun.

Through its extensive surveillance and remote control capabilities, SARP enhances situational awareness of the gunner in his proximity while the vulnerability to attacks is decreased drastically. The compact design of the system proves SARP a perfect match for integration onto tactical vehicles, fixed surveillance posts and towers.