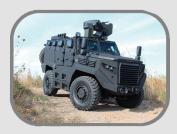

# STABILIZED ADVANCED REMOTE WEAPON PLATFORM

SARP 120 is an extension of the existing SARP system. 7.62mm machine gun, 12.7mm machine gun or 40mm automatic grenade launcher can be integrated to it as a main gun, whereas 7.62mm machine gun can also be integrated to it as a secondary gun.

Through its extensive surveillance and remote control capabilities, SARP enhances situational awareness of the gunner in his proximity while the vulnerability to attacks is decreased drastically. The compact design of the system proves SARP a perfect match for integration onto tactical vehicles, fixed surveillance posts and towers.