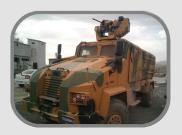

# STABILIZED ADVANCED REMOTE WEAPON PLATFORM

SARP 120 is an extension of the existing SARP system. 7.62mm machine gun, 12.7mm machine gun or 40mm automatic grenade launcher can be integrated to it as a main gun, whereas 7.62mm machine gun can also be integrated to it as a secondary gun.

Through its extensive surveillance and remote control capabilities, SARP enhances situational awareness of the gunner in his proximity while the vulnerability to attacks is decreased drastically. The compact design of the system proves SARP a perfect match for integration onto tactical vehicles, fixed surveillance posts and towers.