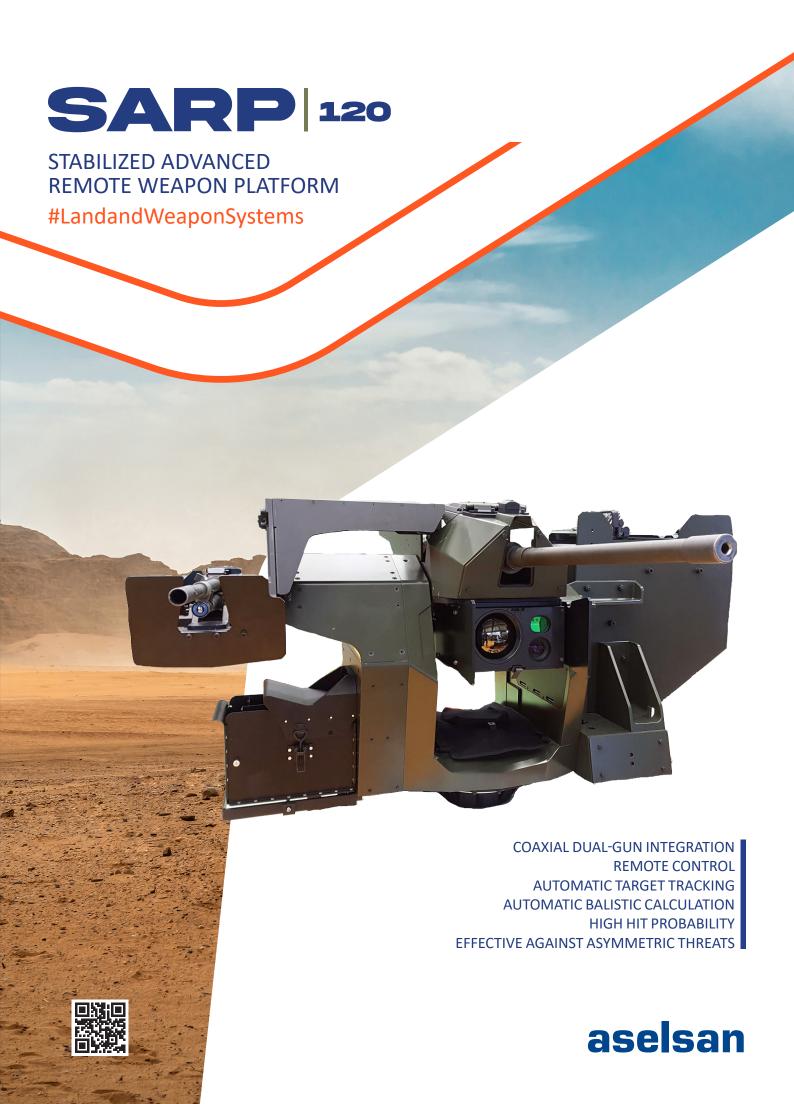

# STABILIZED ADVANCED REMOTE WEAPON PLATFORM

SARP 120 is an extension of the existing SARP system. 7.62mm machine gun, 12.7mm machine gun or 40mm automatic grenade launcher can be integrated to it as a main gun, whereas 7.62mm machine gun can also be integrated to it as a secondary gun.

Through its extensive surveillance and remote control capabilities, SARP enhances situational awareness of the gunner in his proximity while the vulnerability to attacks is decreased drastically. The compact design of the system proves SARP a perfect match for integration onto tactical vehicles, fixed surveillance posts and towers.

#### **Advanced Features**

- Remote control and firing capabilities
- Shoot-on-the-move capability for stationary and moving targets
- Day and night imaging
- Automatic target tracking
- Automatic ballistic calculation
- Laser Range Finder for accurate ballistics
- Computer based fire control functions
- Fired rounds counter
- Last ammunition warning
- Manuel operation and control
- Operating temperature; -32°C to +55°C
- Complies with MIL-STD-461E for EMI/EMC
- Complies with MIL-STD-810F for environmental conditions
- Capability for integration to external sensors, radars and command and control systems (acoustic gun-shot detection system, meteorological sensor, etc.)
- Armor protection STANAG 4569 Level II
- Operable from far distances with wireless communication capability (optional)
- IR laser pointer (optional)
- Can be used against drone threats and be effective behind walls, covers and in trenches with 40 mm air burst ammunition (optional)
- Can be equipped with anti-tank missile and smoke grenade launcher