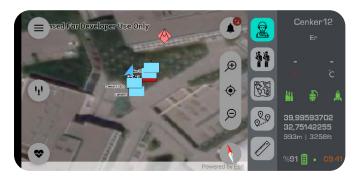

## **Main Functions**

- Live Tactical Mapping
- ID and Time Tagged Information Exchange
- Ammunition Information Sharing
- Free Text Message Service
- Portable E/O Sensor Integration
- Voice Activated Control
- Integration to Other C4ISR Systems
- Target Acquisition
- Coordination with Mechanized and Armored Units
- Coordination with Air Units
- Integrated with Semi/Fully Autonomous System