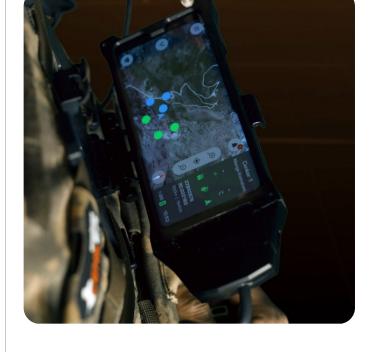

## **Main Functions**

- Live Tactical Mapping
- ID and Time Tagged Information Exchange
- Ammunition Information Sharing
- Free Text Message Service
- Portable E/O Sensor Integration
- Voice Activated Control
- Integration to Other C4ISR Systems
- Target Acquisition
- Coordination with Mechanized and Armored Units
- Coordination with Air Units
- Integrated with Semi/Fully Autonomous System