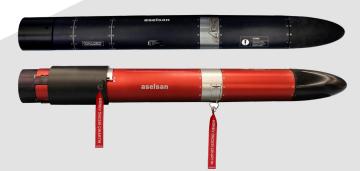

#### **Expendable Acoustic Jammers**

- Blinding capability
- Programmable
- Compatible with operational depths of the submarine
- Wider frequency band enough to react against all acoustic torpedoes

## **Expendable Acoustic Decoys**

- Self propelled, moving
- Programmable
- Compatible with operational depths of the submarine
- Wider frequency band enough to react against all acoustic torpedoes