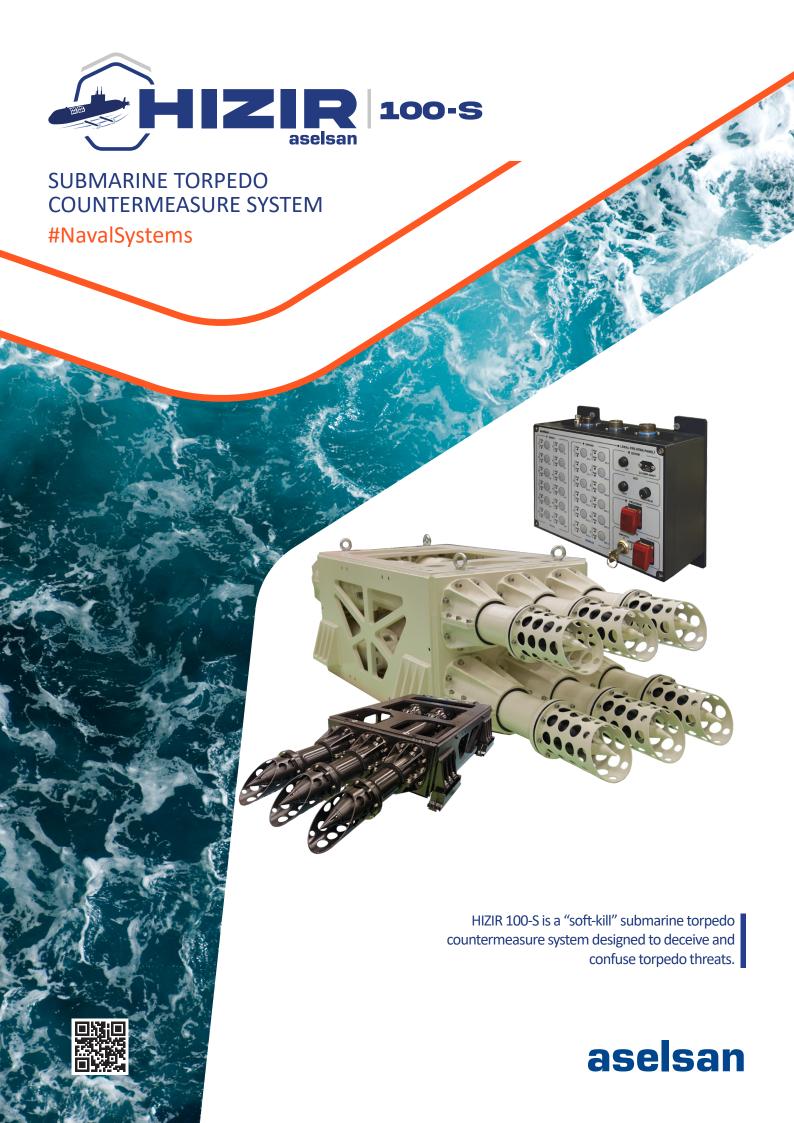

#### **System Components**

- Computer Based Evaluation Simulator
- **Decision Support System**
- **Outbord Launchers**
- **Expendable Mobile Acoustic Jammers**
- **Expendable Mobile Acoustic Decoys**

# **Outboard Launchers**

- Instant reaction
- Seperate launchers for port and starboard
- Interface with decoys
- Programming of decoys before deployment

## **Decision Support System**

- Launcher control
- Fully integrated with underwater command and control system
- **Operator Control Unit**
- **Operating Modes**