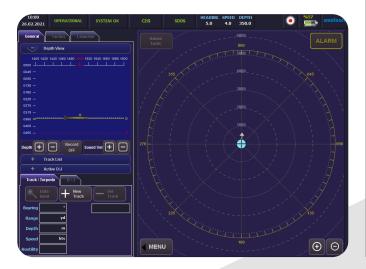

#### **Computer Based Evaluation Simulator**

- Display of torpedoes, jammers, decoys, surface ships and submarines dynamics
- High fidelity torpedoes, decoys, jammers, submarine and surface ship models modeled by default hydrodynamic, acoustic and physical parameter values
- Platform sonar models for target alert
- Calculation of escape probability by statistical runs
- Language selection (Turkish/English)

## **Decision Support System**

- Launcher control
- Fully integrated with underwater command and control system
- **Operator Control Unit**
- **Operating Modes**