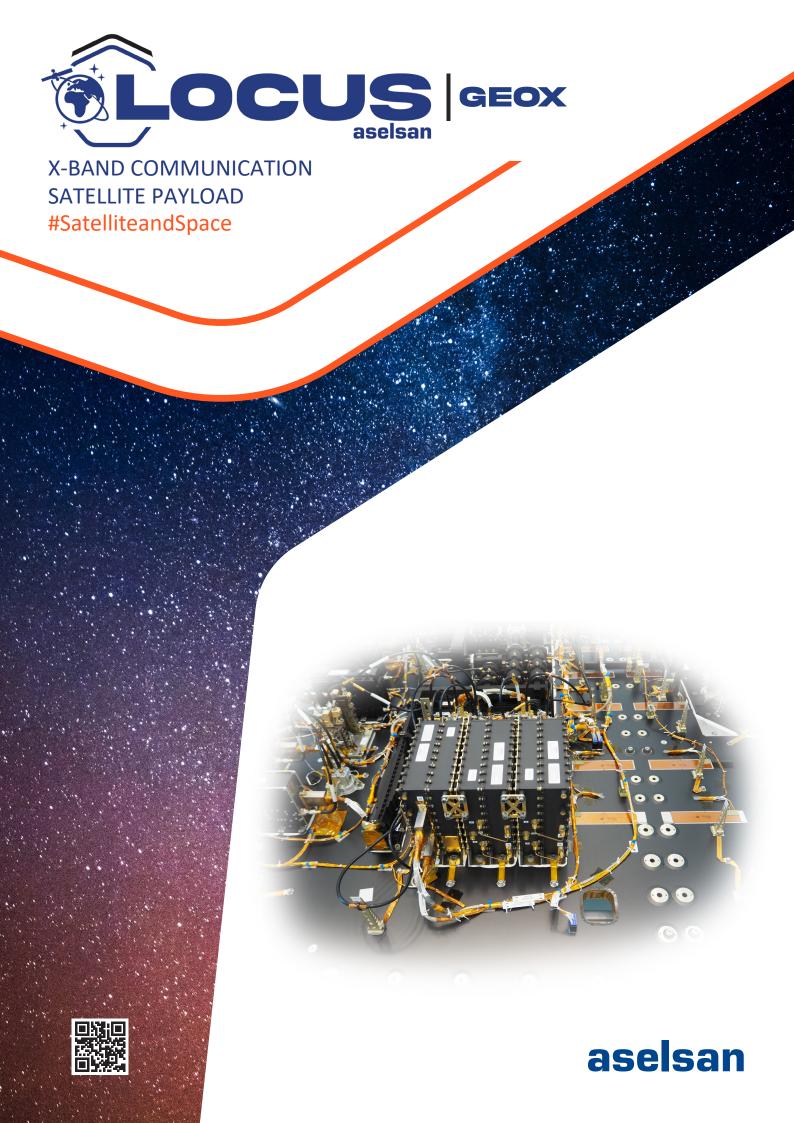

## X-BAND COMMUNICATION SATELLITE PAYLOAD

ASELSAN's LOCUS GEOX Product, which is comprised of 3 (three) transponders, is indigenously designed, manufactured, integrated, tested and verified according to GEO Satellite Platform needs by ASELSAN with maximum national capabilities.

The critical equipment serving under the Payload, Frequency DownConverter (DOCON), Channel Amplifier and Harmonic filter are also developed by ASELSAN's experienced personnel.

LOCUS GEOX is used to meet all kind of satellite communication needs for military purposes.