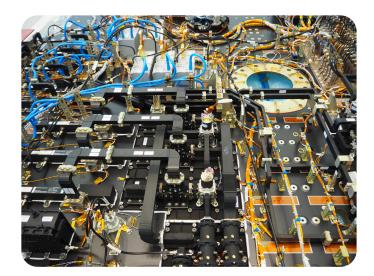

## X-BAND COMMUNICATION SATELLITE PAYLOAD

ASELSAN's LOCUS GEOX Product, which is comprised of 3 (three) transponders, is indigenously designed, manufactured, integrated, tested and verified according to GEO Satellite Platform needs by ASELSAN with maximum national capabilities.

The critical equipment serving under the Payload, Frequency DownConverter (DOCON), Channel Amplifier and Harmonic filter are also developed by ASELSAN's experienced personnel.

LOCUS GEOX is used to meet all kind of satellite communication needs for military purposes.