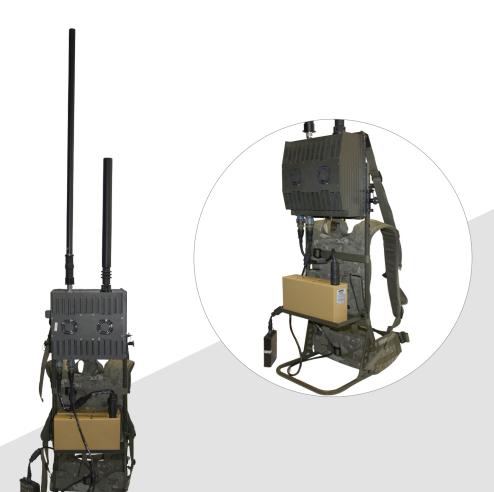

## SOFTWARE DEFINED MANPACK RCIED JAMMER SYSTEM

KANGAL-MP is designed for protection against Radio Controlled Improvised Explosive Devices (RCIEDs). The system is specialized on the protection of on foot personnel and task forces.

## **System Features**

- Minimum weight and maximum range coverage
- Fully programmable over the whole frequency band offering the user utmost customization flexibility with a standard laptop
- Creating specific dynamic communication channels for friendly force communication
- Easy to use with the Hand Control Unit with a user-friendly interface
- Can be easily transported and made functional with ergonomic design
- Easy control of output/return power, in-device temperature and battery with In-device Testing Capability
- Long-term use with lightweight design high-capacity Li-lon batteries
- Different power amplifier and antenna options in accordance with customer needs

• RF Output Power :<130 Watt

Jamming Type : DDS-Based FPGA-Controlled Swept Jamming

• Antenna Type : Omni-Directional Antennas

Power Source : Li-lon Batteries

Weight :<12 kg (1,5 Hours Battery Configuration)
Operation Time :>1,5 Hours (1,5 Hours Battery Option)
>3 Hours (3 Hours Battery Option)