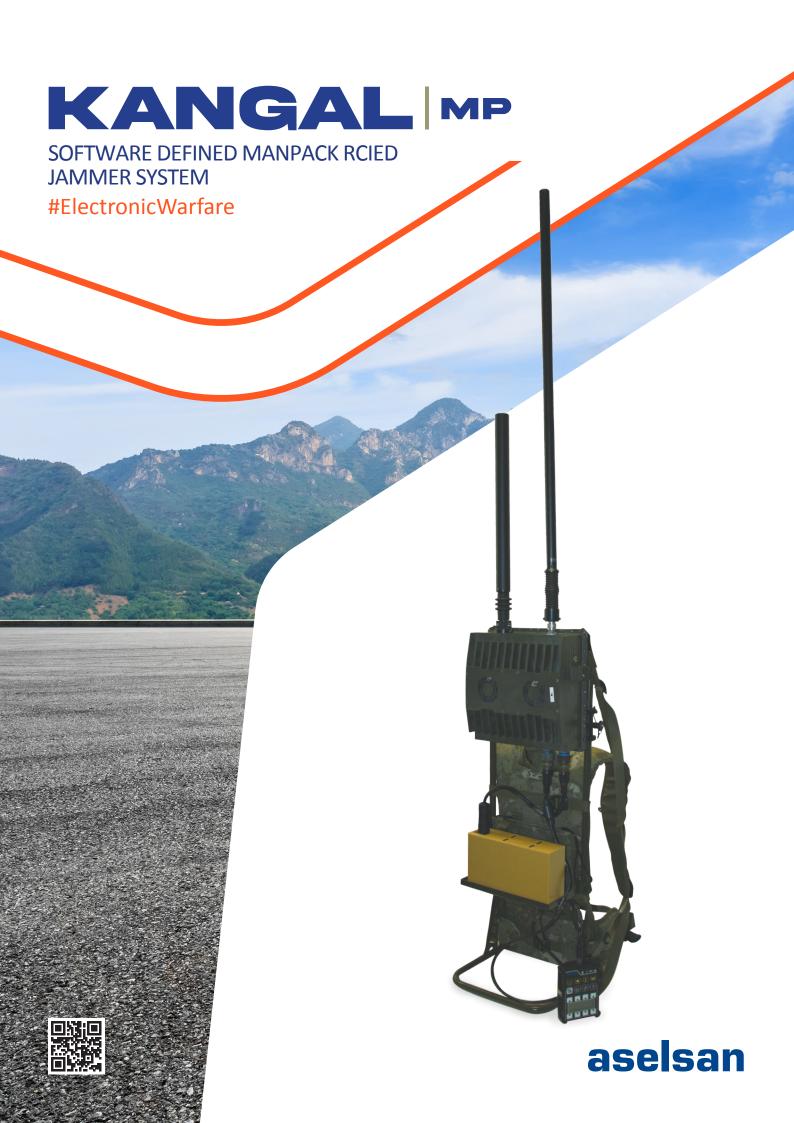

## KANGAL MP

## SOFTWARE DEFINED MANPACK RCIED JAMMER SYSTEM

KANGAL-MP is designed for protection against Radio Controlled Improvised Explosive Devices (RCIEDs). The system is specialized on the protection of on foot personnel and task forces.

## **System Features**

- Minimum weight and maximum range coverage
- Fully programmable over the whole frequency band offering the user utmost customization flexibility with a standard laptop
- Creating specific dynamic communication channels for friendly force communication
- Easy to use with the Hand Control Unit with a user-friendly interface
- Can be easily transported and made functional with ergonomic design
- Easy control of output/return power, in-device temperature and battery with In-device Testing Capability
- Long-term use with lightweight design high-capacity Li-lon batteries
- Different power amplifier and antenna options in accordance with customer needs