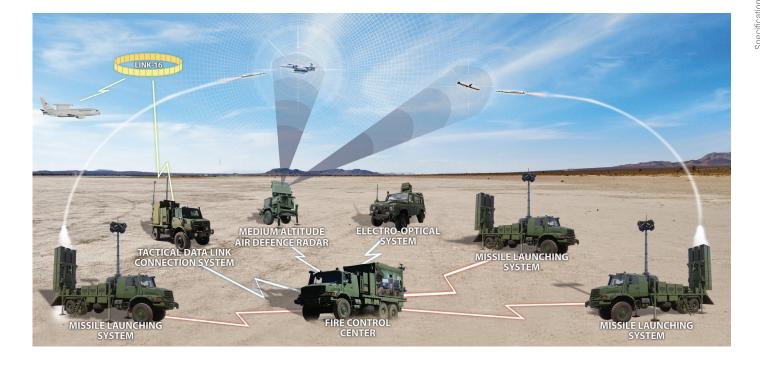

HISAR Missile Launching System is a multi purpose missile launcher which deploys and launches short and medium range HISAR Air Defense Missiles.

HISAR A<sup>\*</sup> Missile Launching System, configured as a short range air defense missile launcher, operates under control of KORKUT-Fire Control System which provides coordinated operation of 35 mm towed guns and Missile Launching System.

HISAR O<sup>+</sup> Missile Launching System, configured as a medium range air defense missile launcher, is controlled by HISAR O<sup>+</sup> Fire Control Center which supervises three launchers within an air defense battalion.

HISAR Missile Launching System is a state of the art technology and has open HW&SW architecture for utilizing future technology.