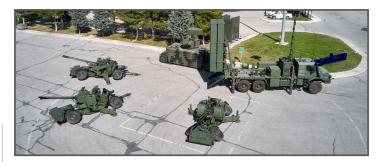

### MISSILE LAUNCHING SYSTEM

HISAR Missile Launching System is a multi purpose missile launcher which uses short and medium range air defense missiles

AIR DEFENSE OF STATIONARY/MOVING FORCES AND CRITICAL ASSETS LAUNCHES SHORT RANGE MISSILES UNDER CONTROL OF KORKUT-FIRE CONTROL SYSTEM LAUNCHES MEDIUM RANGE MISSILES UNDER CONTROL OF HISAR O<sup>+</sup> AIR DEFENCE SYSTEM HIGH MOBILITY

## HISAR MISSILE LAUNCHING SYSTEM

HISAR Missile Launching System are dedicated to air defense of Stationary/Moving Forces and critical assets against:

- Fighters
- Helicopters
- UAVs
- Cruise Missiles
- Air to Surface Missiles

HISAR Missile Launching System is a multi purpose missile launcher which deploys and launches short and medium range HISAR Air Defense Missiles.

HISAR A<sup>\*</sup> Missile Launching System, configured as a short range air defense missile launcher, operates under control of KORKUT-Fire Control System which provides coordinated operation of 35 mm towed guns and Missile Launching System.

HISAR O<sup>+</sup> Missile Launching System, configured as a medium range air defense missile launcher, is controlled by HISAR O<sup>+</sup> Fire Control Center which supervises three launchers within an air defense battalion.