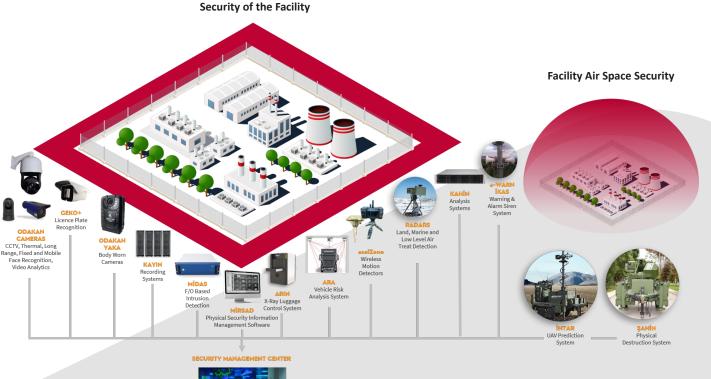

### **Perimeter Off-Side Security**

- ODAKAN Cameras (CCTV, Thermal, Long Range, Video Analiytics, Face Recognition)
- GEKO Licence Plate Recognition System
- MIDAS F/O Based Intrusion Detection System
- MIRSAD Security Management Software
- ARIN X-Ray Luggage Scanning System
- KAYIN Recording System
- Secure Communication Infrastructures

## Perimeter On-Side Security

 ODAKAN Cameras (CCTV, Thermal, Long Range, Video Analiytics, Face Recognition)

Perimeter, Entrance and Inside

ODAKAN YAKA Body Worn Camera

- KAYIN Recording System
- MİRSAD Security Management Software
- ASELZONE Wireless Motion Detection
- Secure Communication Infrastructures

#### **Entrance Security**

- ODAKAN Cameras (CCTV, Thermal, Long Range, Video Analiytics, Face Recognition)
- GEKO Licence Plate Recognition System
- KAYIN Recording System
- MİRSAD Security Management Software
- ARIN X-Ray Luggage Scanning System

#### Security Management Center

- MİRSAD Security Management Software
- URUK Integrated Monitoring & Management System
- Central Analysis System
- Data Center & Cloud
- Smart Integration
- Situational Awareness
- Creating Alarm