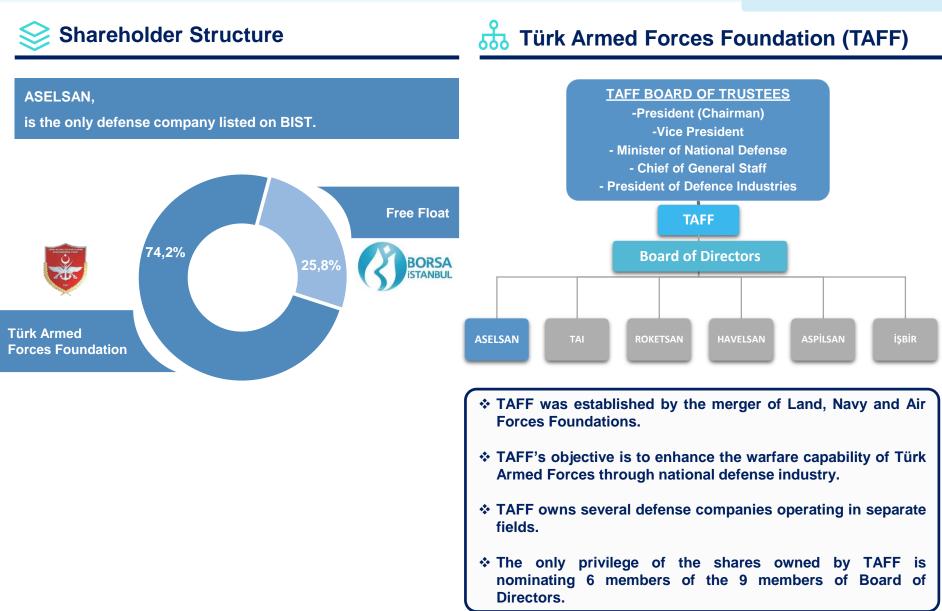

eporting for the first time and received an A- score, while ASELSAN received an A- score in CDP Climate Change Supply Chain Management.

#### Low Carbon Hero

At the Carbon Summit, carried out with the support of our Ministry of Environment Urbanization and Climate Change, we were qualified as «Low Carbon Hero» and we were awarded with the «Climate Award» in September 2021.

#### **Green World Ambassador**

With our successful waste management, we have added a new title to our «Climate Leader» and became a «Green World Ambassador».



RDS

The net-zero emission target for Türkiye is 2053. In this context, as ASELSAN, we target net-zero emission for 2050.

Net Zero in 2050

GREE

ENV

#### **Türkiye and ASELSAN's Place in Global Defense**







SIPRI, TÜİK

#### **Shareholder Structure**



#### **Field of Activities**



#### **Our Affiliates**

|