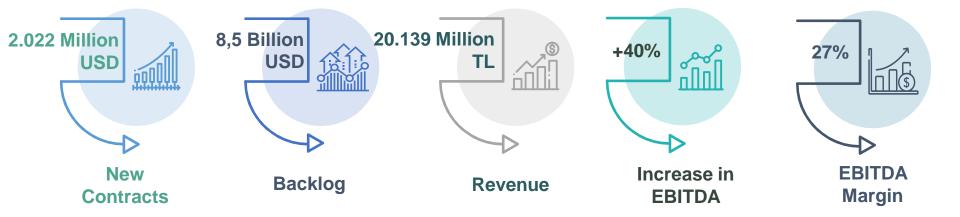

### **2021 Summary Financials**

| (Million TL)                   | Dec'20 | Dec'21        | Δ% |
|--------------------------------|--------|---------------|----|
| Net Sales                      | 16.104 | 20.139        | 25 |
| Gross Profit                   | 4.605  | 6.649         | 44 |
| Gross Profit Margin            | 28,6%  | <b>33</b> ,0% | 1  |
| Operating Profit (EBIT)        | 3.642  | 5.070         | 39 |
| Operating Profit (EBIT) Margin | 22,6%  | 25,2%         | 1  |
| EBITDA                         | 3.927  | 5.502         | 40 |
| EBITDA Margin                  | 24,4%  | 27,3%         | 1  |
| Net Profit                     | 4.461  | 7.127         | 60 |
| Net Profit Margin              | 27,7%  | 35,4%         | 1  |

#### **Our Backlog**