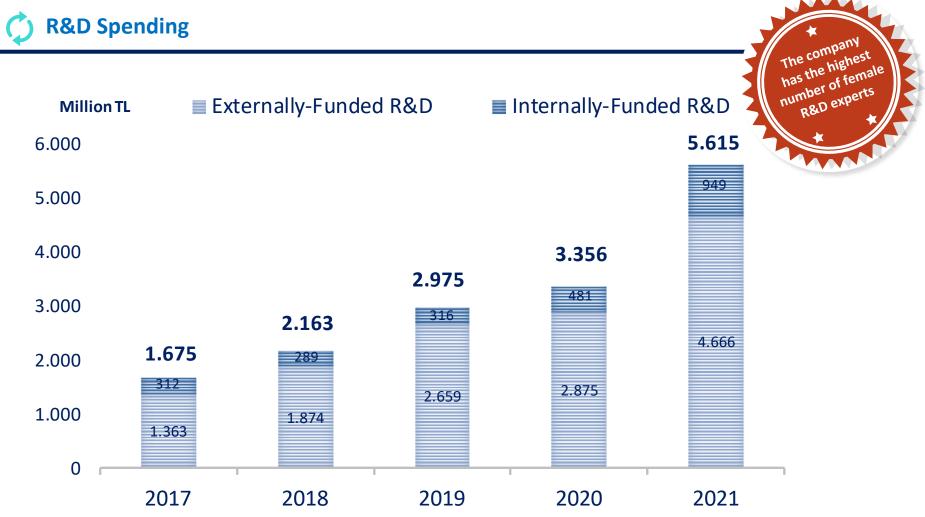

### The Biggest R&D Spender in Türkiye

The incentive periods provided for Technology Development Zones and R&D design centers have been extended from 31.12.2023 to 31.12.2028.