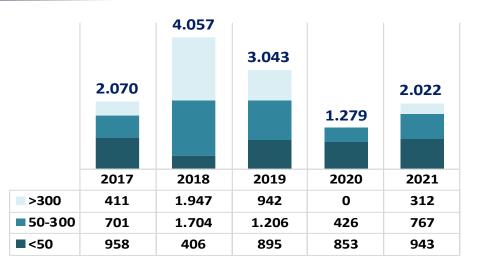

| Dec'20 | Dec'21        | Δ% |
|--------------------------------|--------|---------------|----|
| Net Sales                      | 16.104 | 20.139        | 25 |
| Gross Profit                   | 4.605  | 6.649         | 44 |
| Gross Profit Margin            | 28,6%  | <b>33</b> ,0% | 1  |
| Operating Profit (EBIT)        | 3.642  | 5.070         | 39 |
| Operating Profit (EBIT) Margin | 22,6%  | 25,2%         | 1  |
| EBITDA                         | 3.927  | 5.502         | 40 |
| EBITDA Margin                  | 24,4%  | 27,3%         | 1  |
| Net Profit                     | 4.461  | 7.127         | 60 |
| Net Profit Margin              | 27,7%  | 35,4%         | 1  |

#### **Our Backlog**



#### **Backlog History** (Billion USD)

#### New Contract Awards (Million USD)



### **Our Backlog**



### **Prospective Projects and Potential Business Areas**



### The Biggest R&D Spender in Türkiye

The incentive periods provided for Technology Development Zones and R&D design centers have been extended from 31.12.2023 to 31.12.2028.





#### **Our Stakeholder Map**



bsi.

TSE



### **Consolidated Balance Sheet (Million TL)**



| (Million TL)                  | 31.12.2020 | 31.12.2021 |
|-------------------------------|------------|------------|
| CURRENT ASSETS                | 19.594     | 23.175     |
| Cash and Cash Equivalents     | 4.082      | 2.492      |
| Trade Receivables             | 7.147      | 9.803      |
| Inventories                   | 5.533      | 7.639      |
| Prepaid Expenses              | 1.779      | 2.027      |
| Other Current