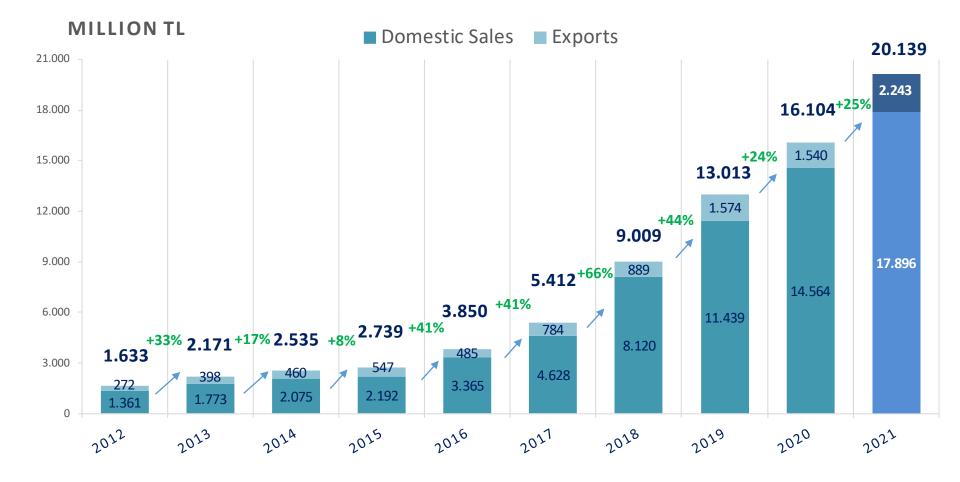

| Share : 48%<br>Partner: BARZAN Holding, SSTEK A.Ş.<br>Founded: 2018                                            | Share: 100%<br>Founded: 2020<br>Assets: 0,4 Mio \$                         |

### **Human Resources**



#### **Talent Management**

### Total Employees Engineers

4%

Support

6% Administrative

61% Engineers



29%

**Technicians** 

**University-Industry Cooperation** 

**Location and Fringe Benefits** 

**Back to Türkiye Project** 

**Projects Carried Out with Universities** 

Internship and Co-op Opportunities for High school and University Students

Masters and Doctorate Program Incentives for Employees

**ASELSAN Academy** 

ASELSAN Vocational and Technical Anatolian High School



#### **Domestic Sales and Exports**



### **2021 Summary Financials**





| (Million TL)                   | Dec'20 | Dec'21        | Δ% |
|--------------------------------|--------|---------------|----|
| Net Sales                      | 16.104 | 20.139        | 25 |
| Gross Profit                   | 4.605  | 6.649         | 44 |
| Gross Profit Margin            | 28,6%  | <b>33</b> ,0% | 1  |
| Operating Profit (EBIT)        | 3.642  | 5.070         | 39 |
| Operating Profit (EBIT) Margin | 22,6%  | 25,2%         | 1  |
| EBITDA                         | 3.927  | 5.502         | 40 |
| EBITDA Margin                  | 24,4%  | 27,3%         | 1  |
| Net Profit                     | 4.461  | 7.127         | 60 |
| Net Profit Margin              | 27,7%  | 35,4%         | 1  |

#### **Our Backlog**



#### **Backlog Histor