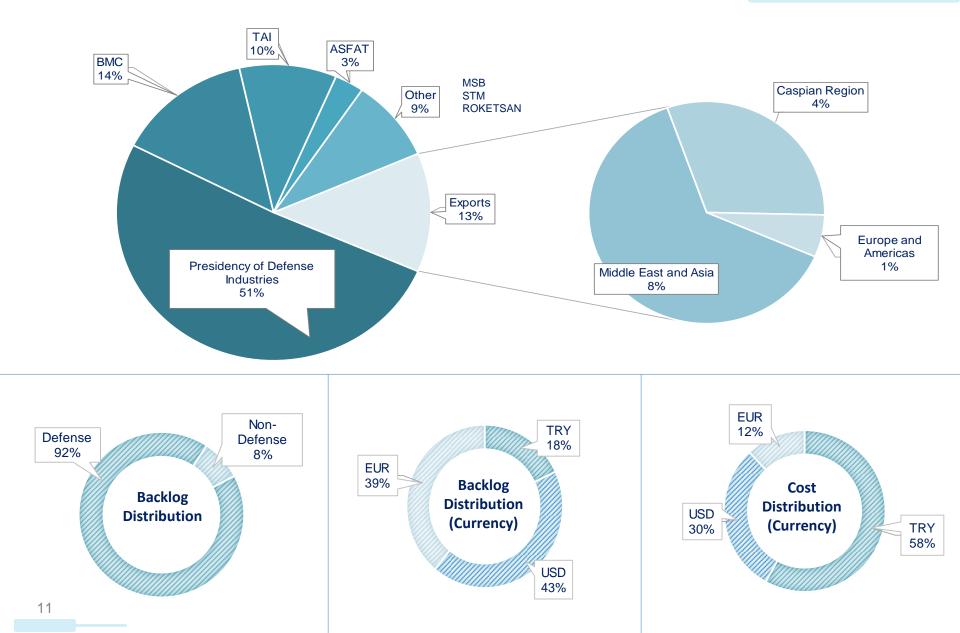

Dec'21        | Δ% |
|--------------------------------|--------|---------------|----|
| Net Sales                      | 16.104 | 20.139        | 25 |
| Gross Profit                   | 4.605  | 6.649         | 44 |
| Gross Profit Margin            | 28,6%  | <b>33</b> ,0% | 1  |
| Operating Profit (EBIT)        | 3.642  | 5.070         | 39 |
| Operating Profit (EBIT) Margin | 22,6%  | 25,2%         | 1  |
| EBITDA                         | 3.927  | 5.502         | 40 |
| EBITDA Margin                  | 24,4%  | 27,3%         | 1  |
| Net Profit                     | 4.461  | 7.127         | 60 |
| Net Profit Margin              | 27,7%  | 35,4%         | 1  |

#### **Our Backlog**



#### **Backlog History** (Billion USD)

#### New Contract Awards (Million USD)



### **Our Backlog**



### **Prospective Projects and Potential Business Areas**



### The Biggest R&D Spender in Türkiye

The incentive periods provided for Technology Development Zones and R&D design centers have been extended from 31.12.2023 to 31.12.2028.





#### **Our Stakeholder Map**



bsi.

TSE



### **Consolidated Balance Sheet (Million TL)**



| (Million TL)                  | 31.12.2020 | 31.12.2021 |
|-------------------------------|------------|------------|
| CURRENT ASSETS                | 19.594     | 23.175     |
| Cash and Cash Equivalents     | 4.082      | 2.492      |
| Trade Receivables             | 7.147      | 9.803      |
| Inventories                   | 5.533      | 7.639      |
| Prepaid Expenses              | 1.779      | 2.027      |
| Other Current Assets          | 1.055