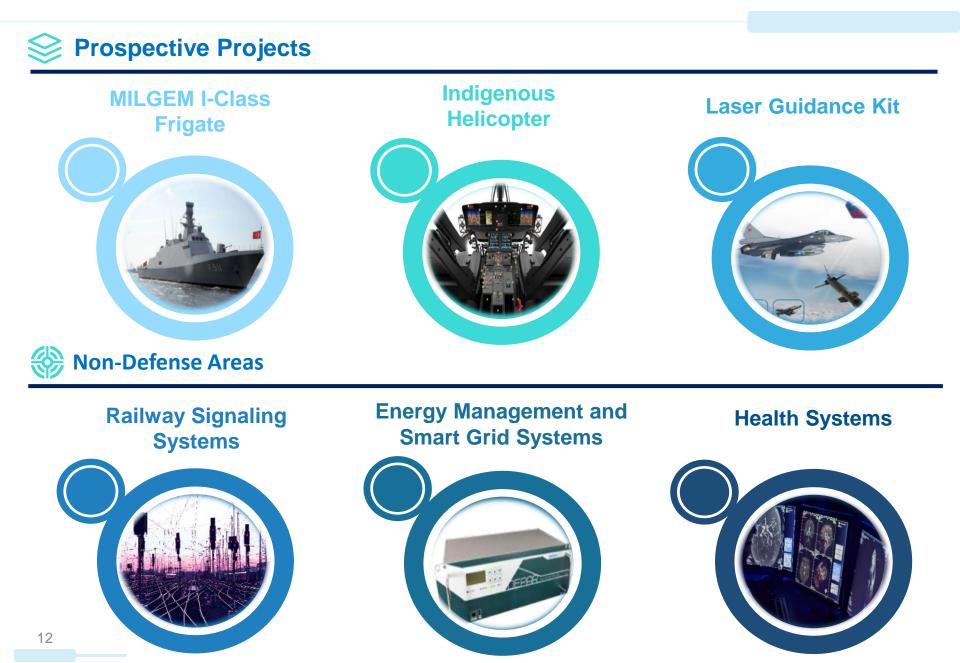

---|---------------|----|
| Net Sales                      | 16.104 | 20.139        | 25 |
| Gross Profit                   | 4.605  | 6.649         | 44 |
| Gross Profit Margin            | 28,6%  | <b>33</b> ,0% | 1  |
| Operating Profit (EBIT)        | 3.642  | 5.070         | 39 |
| Operating Profit (EBIT) Margin | 22,6%  | 25,2%         | 1  |
| EBITDA                         | 3.927  | 5.502         | 40 |
| EBITDA Margin                  | 24,4%  | 27,3%         | 1  |
| Net Profit                     | 4.461  | 7.127         | 60 |
| Net Profit Margin              | 27,7%  | 35,4%         | 1  |

#### **Our Backlog**



#### **Backlog History** (Billion USD)

#### New Contract Awards (Million USD)



### **Our Backlog**



### **Prospective Projects and Potential Business Areas**



### The Biggest R&D Spender in Türkiye

The incentive periods provided for Technology Development Zones and R&D design centers have been extended from 31.12.2023 to 31.12.2028.





#### **Our Stakeholder Map**



bsi.

TSE



### **Consolidated Balance Sheet (Million TL)**



| (Million TL)                  | 31.12.2020 | 31.12.2021 |
|-------------------------------|------------|------------|
| CURRENT ASSETS                | 19.594     | 23.175     |
| Cash and Cash Equivalents     | 4.082      | 2.492      |
| Trade Receivables             | 7.147      | 9.803      |
| Inventories                   | 5.533      | 7.639      |
| Prepaid Expenses              | 1.779      | 2.027      |
| Other Current Assets          | 1.055      | 1.214      |
| NON-CURRENT ASSETS            | 14.500