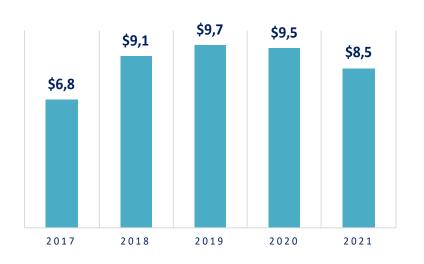

c Sales and Exports**



### **2021 Summary Financials**





| (Million TL)                   | Dec'20 | Dec'21        | Δ% |
|--------------------------------|--------|---------------|----|
| Net Sales                      | 16.104 | 20.139        | 25 |
| Gross Profit                   | 4.605  | 6.649         | 44 |
| Gross Profit Margin            | 28,6%  | <b>33</b> ,0% | 1  |
| Operating Profit (EBIT)        | 3.642  | 5.070         | 39 |
| Operating Profit (EBIT) Margin | 22,6%  | 25,2%         | 1  |
| EBITDA                         | 3.927  | 5.502         | 40 |
| EBITDA Margin                  | 24,4%  | 27,3%         | 1  |
| Net Profit                     | 4.461  | 7.127         | 60 |
| Net Profit Margin              | 27,7%  | 35,4%         | 1  |

#### **Our Backlog**



#### **Backlog History** (Billion USD)

#### New Contract Awards (Million USD)



### **Our Backlog**



### **Prospective Projects and Potential Business Areas**



### The Biggest R&D Spender in Türkiye

The incentive periods provided for Technology Development Zones and R&D design centers have been extended from 31.12.2023 to 31.12.2028.





#### **Our Stakeholder Map**



bsi.

TSE



### **Consolidated Balance Sheet (Million TL)**



| (Million TL)                  | 31.12.2020 | 31.12.2021 |
|-------------------------------|------------|------------|
| CURRENT ASSETS                | 19.594     | 23.175     |
| Cash and Cash Equivalents     | 4.082      | 2.492      |
| Trade Receivables             | 7.147      | 9.803      |
| Inventories                   | 5.533      | 7.639